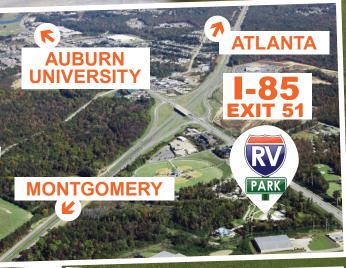

# AUBURN RV at LEISURE TIME CAMPGROUND PARK

(334) 821-2267 ONLINE RESERVATIONS: AUBURNRV.COM

2670 South College St. Auburn, AL 36832

Daily, Weekly and Monthly Rates Available Cabin Rentals Available—

Adjacent to I-85 for easy Interstate Access Next Door to the Auburn Softball Complex & only 1 mile from Buc-ee's Travel Center Full Hookups 30/50 Amp