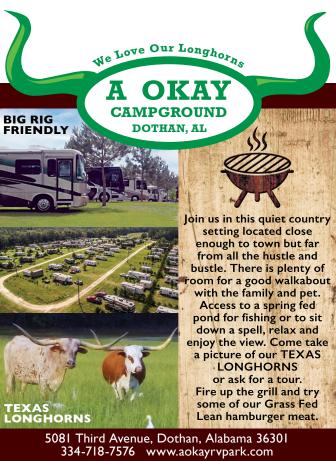

#### 4 A~OKAY RV PARK

5081 Third Ave., Dothan 36301 aokayrvpark.com

334-718-7576 Total Sites 120

Quiet setting, yet just 3 miles from town. Large lots and access to a 5 acre pond. We are Big Rig friendly and offer 20/30/50 amp, back-ins, pull-thrus, full hookups, fishing, hiking, propane sales and RV storage. Canoes and small boats welcome. Discounts for AARP, Good Sam, AAA, Passport America and MIL.