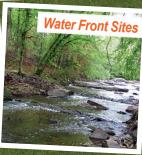

#### 9 TALLAPOOSA RIVER **RV & OUTDOOR CENTER**

9673 Hwy. 46, Heflin 36264 tallapoosariveroutdoor.com

**Total Sites 31** 

Our park offers full hookup RV sites with 30 & 50 amp service. All sites have firepits and picnic tables. We are located on the banks of the Tallapoosa River and most sites are waterfront. We also offer family-style/private restrooms and showers. Guest can play on the two-acre "Bells Mill Beach" adjacent to the campground.