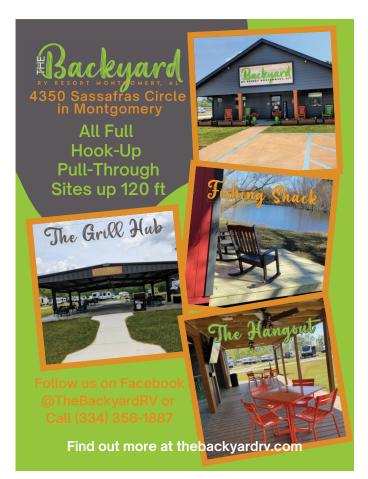

#### 5 THE BACKYARD RV RESORT

**♥※★▲?** 

4350 Sassafras Cir., Montgomery 36105 zemanrv.com/resorts/the-backyard-rv-resort

334-356-1887 **Total Sites 105** 

Pull-thru sites with full hookups and 30/50 amp service. Amenities include free Wi-Fi, cable, laundry and bathhouse. Our lake features blue gill, tiger bass and carp for your angling pleasure. Minutes away from many historic sites to visit. We offer discounts for Good Sam Club, Military and first responders.