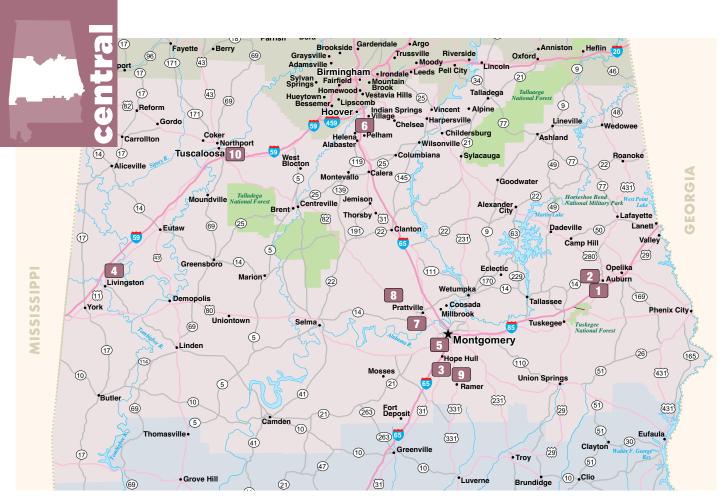

Other "must sees" include the birthplace of Helen Keller in Tuscumbia, Birmingham Botanical Gardens, the US Space & Rocket Center in Huntsville and the Unclaimed Baggage Center in Scottsboro.

**CENTRAL ALABAMA** is an adventure through history but don't miss its cultural, sporting and the delicious dining offerings along the way.

Learn how this region played a central role in defining national civil rights by visiting museums in Montgomery and Tuskegee.

Other "must-sees" include the Alabama State Capitol in Montgomery, the International Motorsports Hall of Fame in Talladega and the Confederate Memorial Park in Marbury.